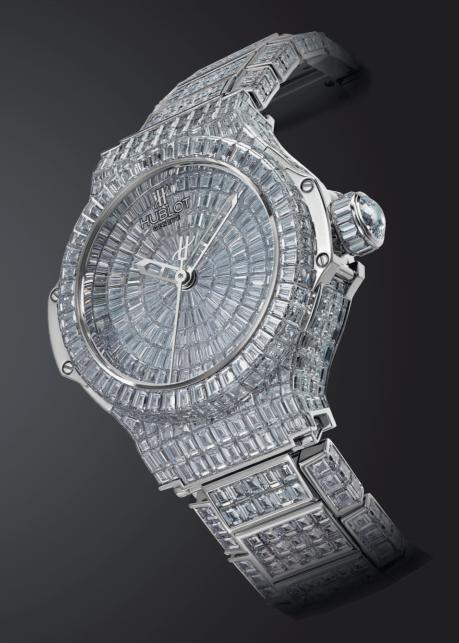

The Big Bang Million \$ 38 mm is an exceptional piece featuring a total of 880 baguette diamonds, adding up to more than 48 carats.

The setting is spirited away as if by magic, the diamonds sparkle in all their glory without a claw to be seen. They have been shaped by a mysterious hand that leaves no hint of the device used to secure them.

## More than 48 carats 880 Baguette diamonds

This exceptional piece has enjoyed major successes since its presentation in Basel in April 2010, has been awarded "Best High Jewellery piece 2010" at Premier Middle East Watches awards, and nominated "Best High Jewellery piece 2010" at the Grand Prix d'Horlogerie of Geneva, Switzerland.

Reference

361.WX.9000.WX.9904

Case

38mm 18K white gold, set with 310 baguette diamonds, 14.30 carats

Crown

18K white gold, set with 13 white baguette diamonds, 1.10 carats

Dial

18K white gold, set with 165 baguette diamonds, 5.45 carats

**M**ovement

Mechanical Self-winding movement HUB 1110

Bracelete

18K white gold, set with 392 baguette diamonds, 27.26 carats

Clasp

18K white gold deployant buckle