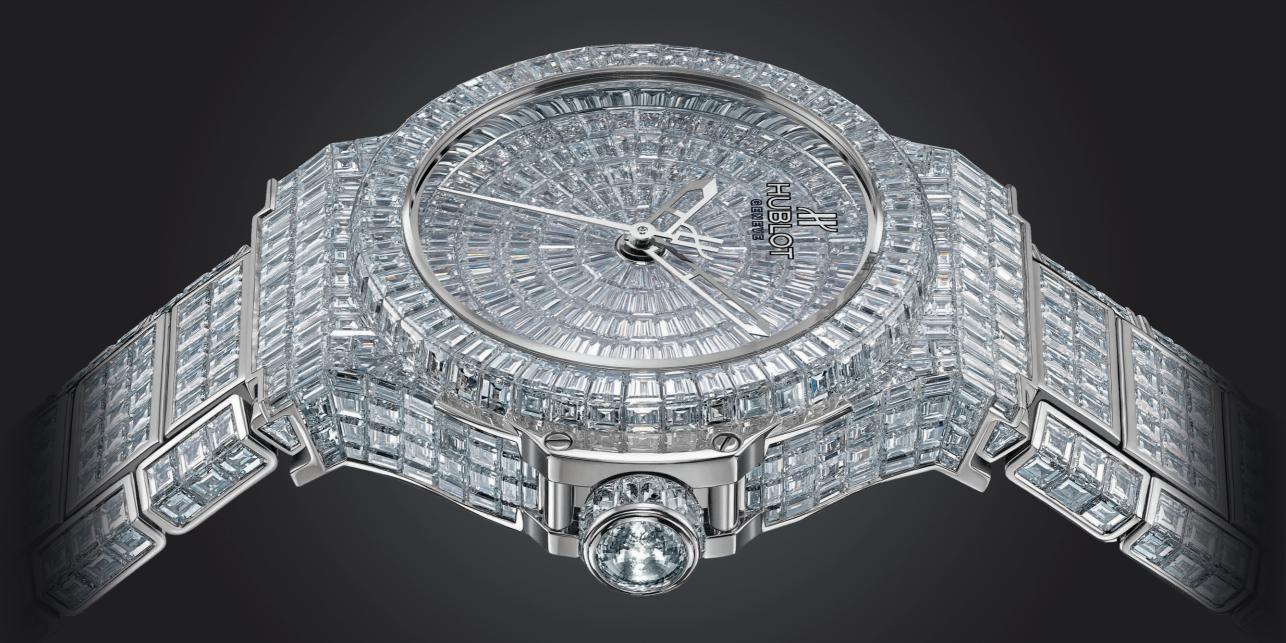

The Big Bang Million \$ 38 mm is an exceptional piece featuring a total of 880 baguette diamonds, adding up to more than 48 carats.

The setting is spirited away as if by magic, the diamonds sparkle in all their glory without a claw to be seen. They have been shaped by a mysterious hand that leaves no hint of the device used to secure them.

## More than 48 carats 880 Baguette diamonds

This exceptional piece has enjoyed major successes since its presentation in Basel in April 2010, has been awarded "Best High Jewellery piece 2010" at Premier Middle East Watches awards, and nominated "Best High Jewellery piece 2010" at the Grand Prix d'Horlogerie of Geneva, Switzerland.

## MILLION \$ BIG BANG

Equipped with the mechanical self-winding caliber HUB1110, it is made from white gold individually crafted by master stone-setters using the complex "invisible set" technique which magnifies the brilliance of the diamonds.

Reference

361.WX.9000.WX.9904

Case

38mm 18K white gold, set with 310 baguette diamonds, 14.30 carats

Crown

18K white gold, set with 13 white baguette diamonds, 1.10 carats

Dial

18K white gold, set with 165 baguette diamonds, 5.45 carats