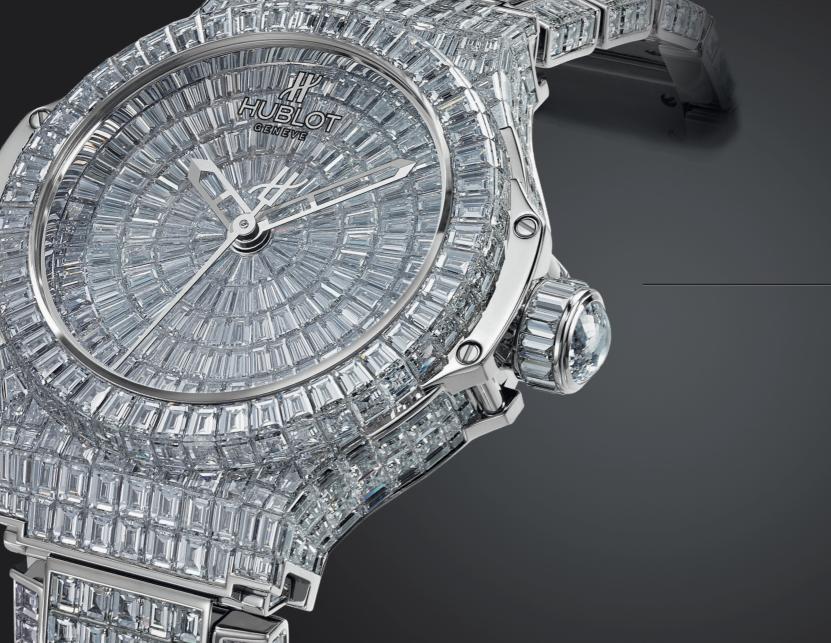

The Big Bang Million \$ 38 mm is an exceptional piece featuring a total of 880 baguette diamonds, adding up to more than 48 carats.

The setting is spirited away as if by magic, the diamonds sparkle in all their glory without a claw to be seen. They have been shaped by a mysterious hand that leaves no hint of the device used to secure them.

## More than 48 carats 880 Baguette diamonds

This exceptional piece has enjoyed major successes since its presentation in Basel in April 2010, has been awarded "Best High Jewellery piece 2010" at Premier Middle East Watches awards, and nominated "Best High Jewellery piece 2010" at the Grand Prix d'Horlogerie of Geneva, Switzerland.

## MILLION \$ BIG BANG

Equipped with the mechanical self-winding caliber HUB1110, it is made from white gold individually crafted by master stone-setters using the complex "invisible set" technique which magnifies the brilliance of the diamonds.

Reference

361.WX.9000.WX.9904

Case

38mm 18K white gold, set with 310 baguette diamonds, 14.30 carats

Crown

18K white gold, set with 13 white baguette diamonds, 1.10 carats

Dial

18K white gold, set with 165 baguette diamonds, 5.45 carats

**M**ovement

Mechanical Self-winding movement HUB 1110

Bracelete

18K white gold, set with 392 baguette diamonds, 27.26 carats

Clasp

18K white gold deployant buckle