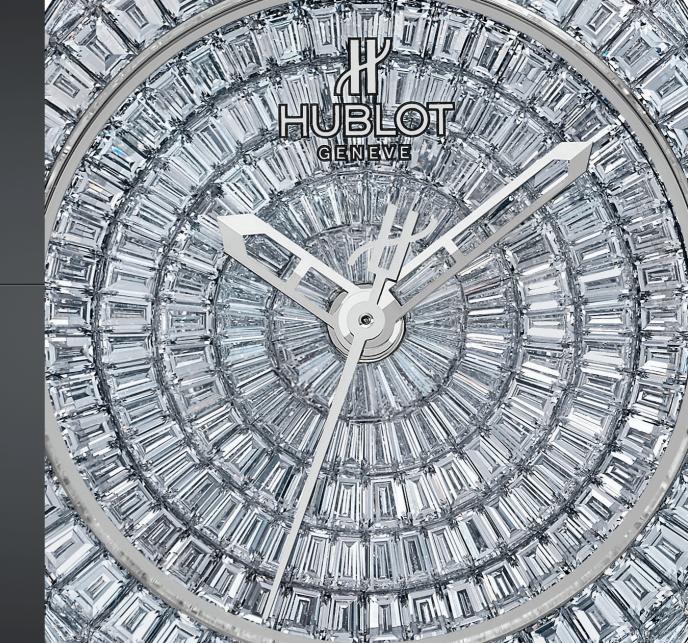

## MILLION \$ BIG BANG

Equipped with the mechanical self-winding caliber HUB1110, it is made from white gold individually crafted by master stone-setters using the complex "invisible set" technique which magnifies the brilliance of the diamonds.

Reference

361.WX.9000.WX.9904

Case

38mm 18K white gold, set with 310 baguette diamonds, 14.30 carats

Crown

18K white gold, set with 13 white baguette diamonds, 1.10 carats

Dial

18K white gold, set with 165 baguette diamonds, 5.45 carats